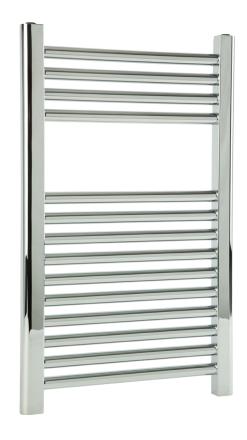

## PRODUCT DIMENSIONS

denby towel warmer, hardwired

# M06845W

denby towel warmer, hardwired