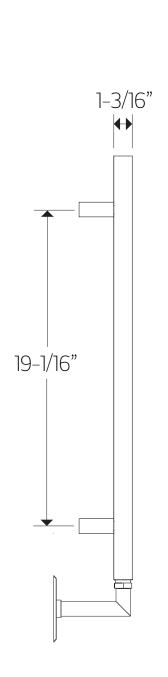

## PRODUCT DIMENSIONS

denby towel warmer, hardwired

# M06845W

denby towel warmer, hardwired