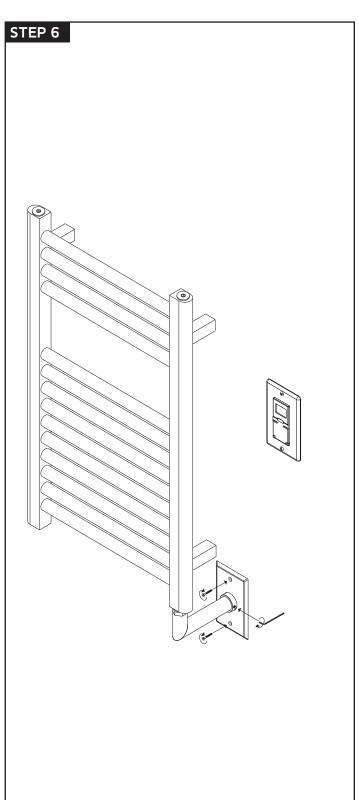

## INSTALLATION GUIDE

denby towel warmer, hardwired







# OPERATING SPECIFICATIONS

denby towel warmer, hardwired



### **FEATURES**

Towel warming, drying and auxiliary heating.

### **ELEMENT**

200W, 110V

### **CODES**

UL Approved CSA-US Approved

### **REQUIREMENTS**

The towel warmer must be installed so that the Element is at the bottom.



## PRODUCT DIMENSIONS

denby towel warmer, hardwired





# artos®

# M06845W

denby towel warmer, hardwired





# INSTALLATION STEPS





# artos®

M06845W

# INSTALLATION STEPS

denby towel warmer, hardwired







PARTS BREAKDOWN

denby towel warmer, hardwired



- (1) **WALL BRACKET(4)** M06845W XP1
- (2) BRACKET SET SCREW(4) M06845W XP2
- (3) **BRACKET SCREW(4)** M06845W XP3
- (4) **BLANKING CAP(3)** M06845W XP4
- (5) WIRE NUTS(3) M06845W XP5
- (6) **TIMER** M06845W XP6
- **7) TIMER SCREWS(2)** M06845W XP7
- (8) TOWEL WARMER M06845W XP8
- (9) ELBOW SECURING SLEEVE M06845W XP9

- (10) ELBOW SET SCREW M06845W XP10
- (11) ALLEN WRENCH M06845W XP11
- **12 BACKPLATE** M06845W XP12
- **(13) ELBOW** M06845W XP13
- (14) ELEMENT M06845W XP14



CARE & MAINTENANCE

denby towel warmer, hardwired

For best results, keep the following in mind to retain the high quality finish of your  $artos^*$  towel warmer:

- •Use a soft, dampened sponge or cloth. On no account should you use an abrasive material such a