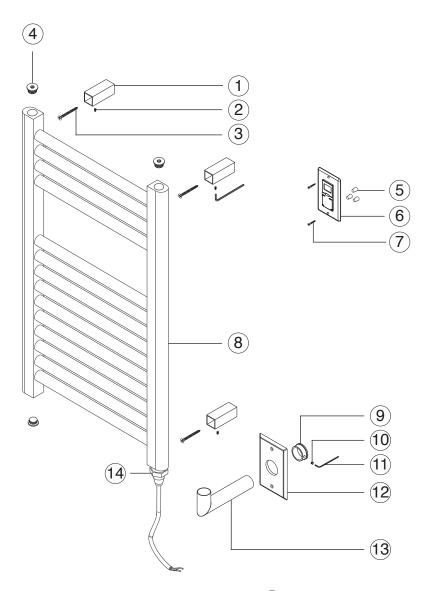

# INSTALLATION STEPS

denby towel warmer, hardwired

PARTS BREAKDOWN

denby towel warmer, hardwired

- (1) **WALL BRACKET(4)** M06845W XP1
- (2) BRACKET SET SCREW(4) M06845W XP2
- (3) **BRACKET SCREW(4)** M06845W XP3
- (4) **BLANKING CAP(3)** M06845W XP4
- (5) WIRE NUTS(3) M06845W XP5
- (6) **TIMER** M06845W XP6
- **7) TIMER SCREWS(2)** M06845W XP7
- (8) TOWEL WARMER M06845W XP8
- (9) ELBOW SECURING SLEEVE M06845W XP9

- (10) ELBOW SET SCREW M06845W XP10
- (11) ALLEN WRENCH M06845W XP11
- **12 BACKPLATE** M06845W XP12
- **(13) ELBOW** M06845W XP13
- (14) ELEMENT M06845W XP14

CARE & MAINTENANCE

denby towel warmer, hardwired