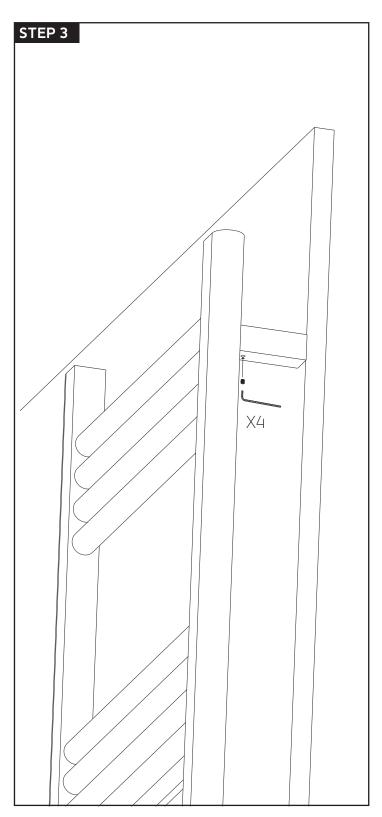

# INSTALLATION STEPS

denby towel warmer, hardwired

PARTS BREAKDOWN

denby towel warmer, hardwired

- (1) **WALL BRACKET(4)** M06845W XP1
- (2) BRACKET SET SCREW(4) M06845W XP2
- (3) **BRACKET SCREW(4)** M06845W XP3
- (4) **BLANKING CAP(3)** M06845W XP4
- (5) WIRE NUTS(3) M06845W XP5
- (6) **TIMER** M06845W XP6
- **7) TIMER SCREWS(2)** M06845W XP7
- (8) TOWEL WARMER M06845W XP8
- (9) ELBOW SECURING SLEEVE M06845W XP9

- (10) ELBOW SET SCREW M06845W XP10
- (11) ALLEN WRENCH M06845W XP11
- **12 BACKPLATE** M06845W XP12
- **(13) ELBOW** M06845W XP13
- (14) ELEMENT M06845W XP14

CARE & MAINTENANCE

denby towel warmer, hardwired