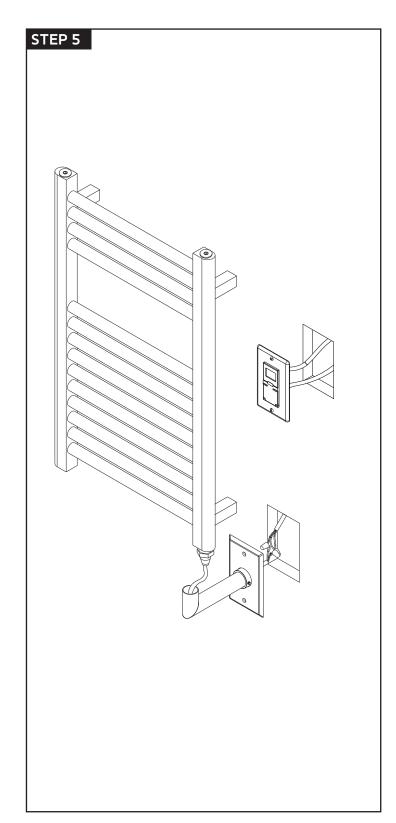

## INSTALLATION GUIDE

denby towel warmer, hardwired







# OPERATING SPECIFICATIONS

denby towel warmer, hardwired



### **FEATURES**

Towel warming, drying and auxiliary heating.

### **ELEMENT**

200W, 110V

### **CODES**

UL Approved CSA-US Approved

### **REQUIREMENTS**

The towel warmer must be installed so that the Element is at the bottom.



## PRODUCT DIMENSIONS

denby towel warmer, hardwired





# artos®

# M06845W

denby towel warmer, hardwired





# INSTALLATION STEPS





# artos®

M06845W

# INSTALLATION STEPS

denby towel warmer, hardwired







PARTS BREAKDOWN

denby towel warmer, hardwired



- (1) **WALL BRACKET(4)** M06845W XP1
- (2) BRACKET SET SCREW(4) M06845W XP2
- (3) **BRACKET SCREW(4)** M06845W XP3
- (4) **BLANKING CAP(3)** M06845W XP4
- (5) WIRE NUTS(3) M06845W XP5
- (6) **TIMER** M06845W XP6
- **7) TIMER SCREWS(2)** M06845W XP7
- (8) TOWEL WARMER M06845W XP8
- (9) ELBOW SECURING SLEEVE M06845W XP9

- (10) ELBOW SET SCREW M06845W XP10
- (11) ALLEN WRENCH M06845W XP11
- **12 BACKPLATE** M06845W XP12
- **(13) ELBOW** M06845W XP13
- (14) ELEMENT M06845W XP14



CARE & MAINTENANCE

denby towel warmer, hardwired

For best results, keep the following in mind to retain the high quality finish of your  $artos^*$  towel warmer:

- •Use a soft, dampened sponge or cloth. On no account should you use an abrasive material such