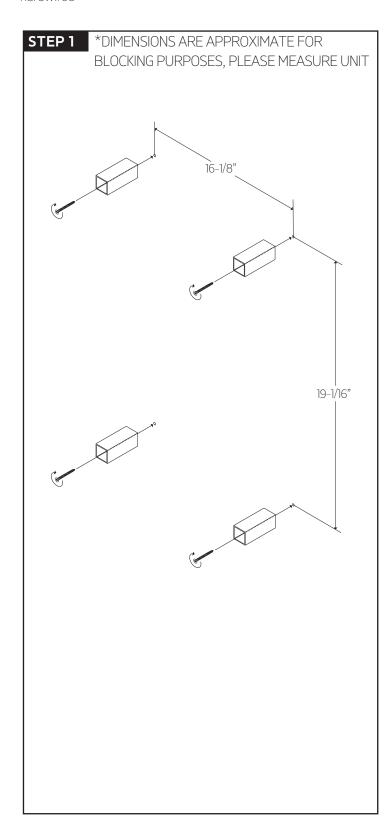

## INSTALLATION GUIDE

denby towel warmer, hardwired







# OPERATING SPECIFICATIONS

denby towel warmer, hardwired



### **FEATURES**

Towel warming, drying and auxiliary heating.

### **ELEMENT**

200W, 110V

### **CODES**

UL Approved CSA-US Approved

### **REQUIREMENTS**

The towel warmer must be installed so that the Element is at the bottom.



## PRODUCT DIMENSIONS

denby towel warmer, hardwired





# artos®

# M06845W

denby towel warmer, hardwired





# INSTALLATION STEPS





# artos®

M06845W

# INSTALLATION STEPS

denby towel warmer, hardwired







PARTS BREAKDOWN

denby towel warmer, hardwired



- (1) **WALL BRACKET(4)** M06845W XP1
- (2) BRACKET SET SCREW(4) M06845W XP2
- (3) **BRACKET SCREW(4)** M06845W XP3
- (4) **BLANKING CAP(3)** M06845W XP4
- (5) WIRE NUTS(3) M06845W XP5
- (6) **TIMER** M06845W XP6
- **7) TIMER SCREWS(2)** M06845W XP7
- (8) TOWEL WARMER M06845W XP8
- (9) ELBOW SECURING SLEEVE M06845W XP9

- (10) ELBOW SET SCREW M06845W XP10
- (11) ALLEN WRENCH M06845W XP11
- **12 BACKPLATE** M06845W XP12
- **(13) ELBOW** M06845W XP13
- (14) ELEMENT M06845W XP14



CARE & MAINTENANCE

denby towel warmer, hardwired

For best results, keep the following in mind to retain the high quality finish of your  $artos^*$  towel wa