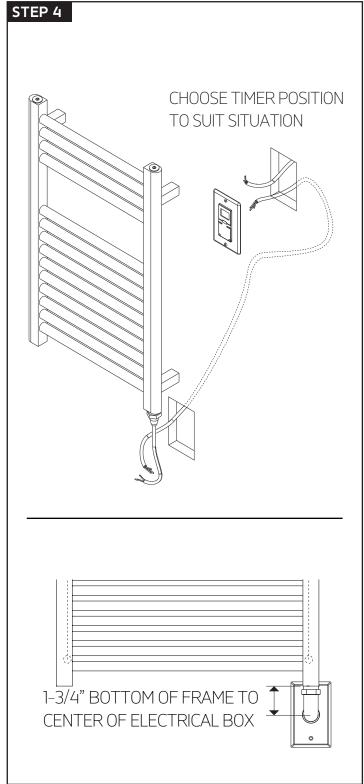

## INSTALLATION GUIDE

denby towel warmer, hardwired







# OPERATING SPECIFICATIONS

denby towel warmer, hardwired



### **FEATURES**

Towel warming, drying and auxiliary heating.

### **ELEMENT**

200W, 110V

### **CODES**

UL Approved CSA-US Approved

### **REQUIREMENTS**

The towel warmer must be installed so that the Element is at the bottom.



## PRODUCT DIMENSIONS

denby towel warmer, hardwired





# artos®

# M06845W

denby towel warmer, hardwired





# INSTALLATION STEPS





# artos®

M06845W

# INSTALLATION STEPS

denby towel warmer, hardwired







PARTS BREAKDOWN

denby towel warmer, hardwired



- (1) **WALL BRACKET(4)** M06845W XP1
- (2) BRACKET SET SCREW(4) M06845W XP2
- (3) **BRACKET SCREW(4)** M06845W XP3
- (4) **BLANKING CAP(3)** M06845W XP4
- (5) WIRE NUTS(3) M06845W XP5
- (6) **TIMER** M06845W XP6
- **7) TIMER SCREWS(2)** M06845W XP7
- (8) TOWEL WARMER M06845W XP8
- (9) ELBOW SECURING SLEEVE M06845W XP9

- (10) ELBOW SET SCREW M06845W XP10
- (11) ALLEN WRENCH M06845W XP11
- **12 BACKPLATE** M06845W XP12
- **(13) ELBOW** M06845W XP13
- (14) ELEMENT M06845W XP14



CARE & MAINTENANCE

denby towel warmer, hardwired

For best results, keep the following in mind to retain the high quality finish of your  $artos^*$  towel warmer:

- •Use a soft, dampen