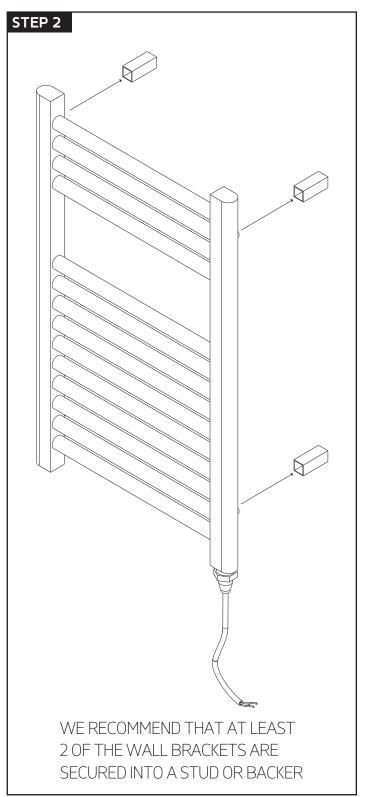

# INSTALLATION STEPS

denby towel warmer, hardwired

PARTS BREAKDOWN

denby towel warmer, hardwired

- (1) **WALL BRACKET(4)** M06845W XP1
- (2) BRACKET SET SCREW(4) M06845W XP2
- (3) **BRACKET SCREW(4)** M06845W XP3
- (4) **BLANKING CAP(3)** M06845W XP4
- (5) WIRE NUTS(3) M06845W XP5
- (6) **TIMER** M06845W XP6
- **7) TIMER SCREWS(2)** M06845W XP7
- (8) TOWEL WARMER M06845W XP8
- (9) ELBOW SECURING SLEEVE M06845W XP9

- (10) ELBOW SET SCREW M06845W XP10
- (11) ALLEN WRENCH M06845W XP11
- **12 BACKPLATE** M06845W XP12
- **(13) ELBOW** M06845W XP13
- (14) ELEMENT M06845W XP14

CARE & MAINTENANCE

denby towel warmer, hardwired