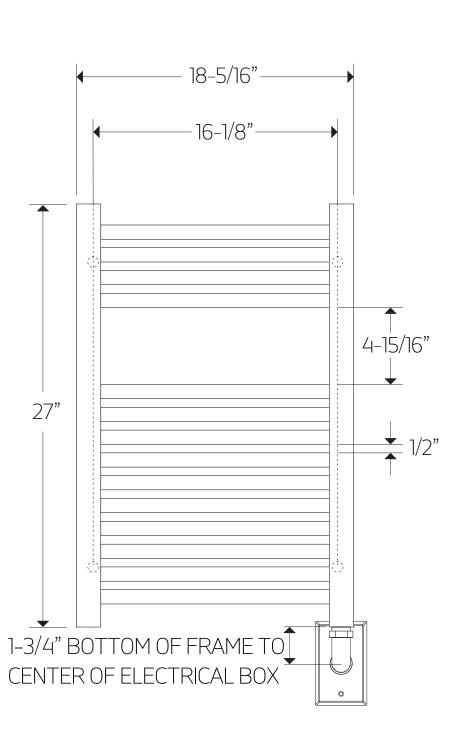

## INSTALLATION GUIDE

denby towel warmer, hardwired







# OPERATING SPECIFICATIONS

denby towel warmer, hardwired



### **FEATURES**

Towel warming, drying and auxiliary heating.

### **ELEMENT**

200W, 110V

### **CODES**

UL Approved CSA-US Approved

### **REQUIREMENTS**

The towel warmer must be installed so that the Element is at the bottom.



## PRODUCT DIMENSIONS

denby towel warmer, hardwired





# artos®

# M06845W

denby towel warmer, hardwired





# INSTALLATION STEPS





# artos®

M06845W

# INSTALLATION STEPS

denby towel warmer, hardwired







PARTS BREAKDOWN

denby towel warmer, hardwired



- (1) **WALL BRACKET(4)** M06845W XP1
- (2) BRACKET SET SCREW(4) M06845W XP2
- (3) **BRACKET SCREW(4)** M06845W XP3
- (4) **BLANKING CAP(3)** M06845W XP4
- (5) WIRE NUTS(3) M06845W XP5
- (6) **TIMER** M06845W XP6
- **7) TIMER SCREWS(2)** M06845W XP7
- (8) TOWEL WARMER M06845W XP8
- (9) ELBOW SECURING SLEEVE M06845W XP9

- (10) ELBOW SET SCREW M06845W XP10
- (11) ALLEN WRENCH M06845W XP11
- **12 BACKPLATE** M06845W XP12
- **(13) ELBOW** M06845W XP13
- (14) ELEMENT M06845W XP14



CARE & MAINTENANCE

denby towel warmer, hardwired

For best results, keep the following in mind to retai