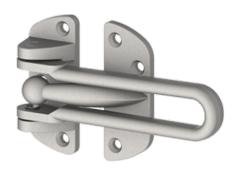

## Door Guard

### Certifications:

- Provides extra security from inside door
- Limits door opening when latch is thrown
- Packed in polybag with screws (1 each)

#### ARM LENGTH:

- 4" (102 mm)

#### MATERIAL:

- Zinc alloy base