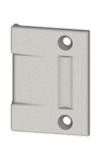

## Roller Latch with Full Lip Strike

### ROLLER FACEPLATE:

- 1" x 3 3/8" (25 mm x 86 mm)

- 1-11/16" x 2-1/4" (43 mm x 57 mm)

### STRIKE GAUGE:

- 5/32" (4 mm)