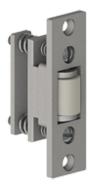

## Roller Latch with Full Lip Strike

### ROLLER FACEPLATE:

- 1" x 3 3/8" (25 mm x 86 mm)

- 1-11/16" x 2-1/4" (43 mm x 57 mm)

### STRIKE GAUGE:

- 5/32" (4 mm)

### OPTIONS:

- Non-Ferrous version available with extended lead time

- Adjustable spring tension with nylon roller
- Projection of roller is easily adjusted using screws on faceplate
- Max projection of the roller is 3/8" (10 mm) allowing for variance in door and frame clearance