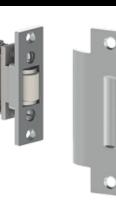

## 1443 Roller Latch with ASA Strike

## Notes:

- Adjustable spring tension with nylon roller
- Projection of roller is easily adjusted using screws on faceplate
- Max projection of the roller is 3/8" (10 mm) allowing for variance in door and frame clearance

## ROLLER FACEPLATE: - 1" x 3 3/8" (25 mm x 86 mm)

STRIKE GAUGE:

- .090" (2 mm)

MATERIAL:

- Brass

FINISHES: - US3, US4, US10, US10B, US15, US15A, US19, US26, US26D

STRIKE: - 1-1/4" x 4-7/8" x 5/32" thick FASTENERS: - Two (2) #12 x 3/4" FPHWS