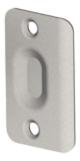

# Drive in Ball Catch with Strike

#### STRIKE:

- 1-3/8" x 2-1/4" (35 mm x 57 mm)

#### FASTENERS:

- Four (4) #6 FPHWS