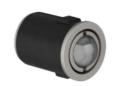

# Drive in Ball Catch with Strike

#### Certifications:

- Designed for use on cabinets and lightweight doors
- Not intended for heavy weight applications
- Ball adjusts in and out for various door and frame clearances
- Polybag (1 each) with steel screws

#### FACEPLATE:

- 1" x 2-1/4" (25 mm x 57 mm)

## HOLE DIAMETER:

- 15/16" (24 mm)

#### HOLE DEPTH:

- 15/16" (24 mm)

#### MATERIAL:

- Zinc housing, brass strike, plated steel ball