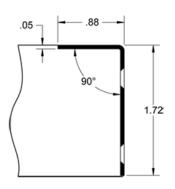

#### Notes:

- Cutout will hand edging; specify handing information
- Standard edge guards are made for 1-3/4" +0, -1/32" thick doors