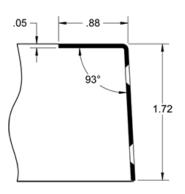

## Mortise Door Edging

#### Notes:

- Cutout will hand edging; specify handing information
- Standard edge guards are made for 1-3/4" +0, -1/32" thick doors

#### GAUGE:

- .045" - .050" (1.1 mm - 1.3 mm)