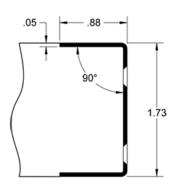

## Mortise Door Edging

#### Notes:

- Cutout will hand edging; specify handing information
- Standard edge guards are made for 1-3/4" +0, -1/32" thick doors