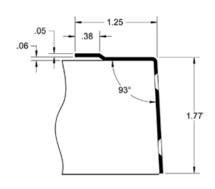

## Overlap Door Edging

#### Notes:

- Cutout will hand edging; specify handing information
- Standard edge guards are made for 1-3/4" +0, -1/32" thick doors