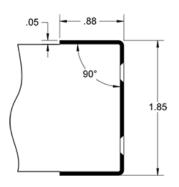

#### Notes:

- Cutout will hand edging; specify handing information
- Standard edge guards are made for 1-3/4" +0, -1/32" thick doors