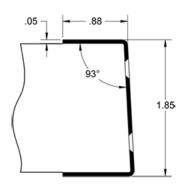

#### Notes:

- Cutout will hand edging; specify handing information
- Standard edge guards are made for 1-3/4" +0, -1/32" thick doors