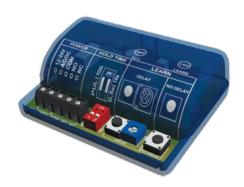

### About:

- Universally compatible with any type of automatic door application
- Used for wireless activation or sequencing of doors
- Receiver can be programmed with up to 100 transmitters
- Activation of transmitter utilizes a rolling code providing a protected signal

#### Features

- Optional delay no delay programming
- Toggle or pulse mode selectable by DIP switch
- Red LED on receiver verifies transmission and delivers troubleshooting assistance

### PRODUCT SPECIFICATIONS

FREQUENCY:

433 MHz

INPUT VOLTAGE: 12 to 24 VAC/VDC

RADIO CONTROL TYPE:

Digita

EMITTED RADIO POWER:

-28.7dBm (transmitter)

NUMBER OF TRANSMITTERS PER RECEIVER:

100 maximum transmitters

LED FUNCTIONS:

Red=Relay Activity

Blue=Receiver/Transmitter Learn

DIMENSIONS:

Receiver - 2.75" x 2.125" x 1.0"