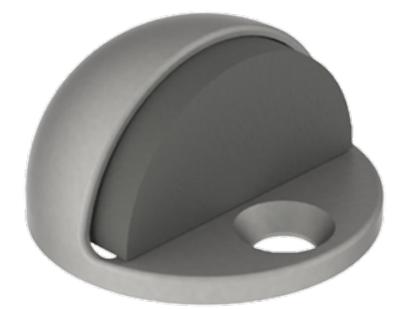

Dome Stop - Low

## **Product Specifications**

| Certification:  | - Meets ANSI A156.16 for L02141                                                                                   |
|-----------------|-------------------------------------------------------------------------------------------------------------------|
| Diameter:       | - 1-11/16" (43 mm)                                                                                                |
| Base Thickness: | - 1/8" (3 mm)                                                                                                     |
| Overall Height: | - 1" (25 mm)                                                                                                      |
| Material:       | - Cast brass with grey rubber bumper                                                                              |
| Finishes:       | - US3, US4, US5, US9, US10, US10B, US15, US15A, US19, US26, US26D                                                 |
| Fasteners:      | - One (1) #14 x 1-1/2" FPHWS, one (1) 1/4-20 x 3/4" FPHMS, one (1) 1/4-20 lead anchor, and one (1) plastic anchor |
|                 |                                                                                                                   |