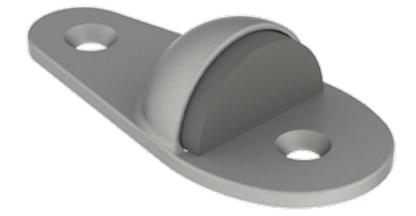

## **Product Information**

- Notes: Heavy duty for use in high traffic areas For use when no threshold is used (door not undercut) For use with wood or concrete floors

Cast Floor Stop

## **Product Specifications**

| Base:           | - 1-3/4" x 4" (45 mm x 102 mm)                                                                                    |
|-----------------|-------------------------------------------------------------------------------------------------------------------|
| Base Thickness: | : - 5/32" (4 mm)                                                                                                  |
| Overall Height: | - 1" (25 mm)                                                                                                      |
| Material:       | - Cast brass with grey rubber bumper                                                                              |
| Finishes:       | - US3, US4, US10, US10B, US26, US26D                                                                              |
| Fasteners:      | - Two (2) #14 - 1-1/2" FPHWS, two (2) 1/4-20 x 3/4" FPHMS, two (2) 1/4-20 lead anchor, and two (2) plastic anchor |