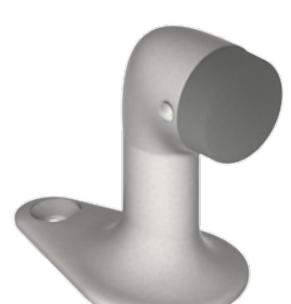

## 252F

**Product Information** 

**Notes:** - Heavy duty - for use in high traffic area - For use on wood or concrete floors

- 2" (51 mm) max door to floor clearance

Floor Stop

## **Product Specifications**

Certifications: - Meets ANSI A156.16 for L02131

- 1-9/16" x 2-1/2" (40 mm x 64 mm) Base:

Overall - 2-11/16" (68 mm) Height:

Material: - Cast brass with black rubber bumper

Finishes: - US3, US10, US10B, US15, US15A, US19, US26, US26D