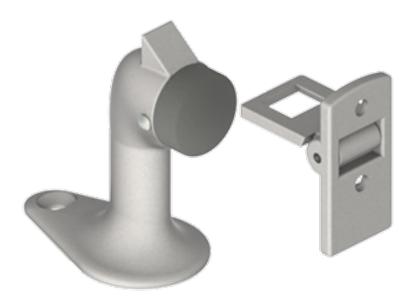

## **Product Information**

**Notes:** - Heavy duty - for use in high traffic area - For use on concrete floors

- Manual holder ideal for interior and exterior applications
- Unit functions as a stop, but can serve as a "Hold Open" when hook is manually engaged

Door Stop and Holder

## **Product Specifications**

Certifications: - Meets ANSI 156.16 for L01371

Base: - 1-9/16" x 2-15/32" (40 mm x 63 mm)

Overall

- 3" (76 mm)

Height: Keeper:

- 1" x 2" (25 mm x 51 mm)

Material: - Cast brass with black rubber bumper

- US3, US10, US10B, US15, US26, US26D Finishes:

- Two (2)  $\#10 \times 1$ " FPHWS, one (1) 1/4-20 x 3/4" FPHMS, one (1) 5/16-18 lead anchor, one (1) 1/4-20 lead anchors, and one (1) 5/16-18 x 2-1/2" threaded stud Fasteners: