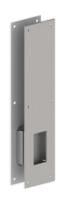

### Note:

- Consists of a 15 pull cup welded to a 100T push plate (mounted in BTB fashion)

#### FACE

- 4" x 16" (102 mm x 406 mm)

#### PROJECTION:

- 1/8" (3 mm)

#### OPENING:

- 1-3/4" x 3-1/16" (44 mm x 78 mm)

### CUP CLEARANCE:

- 13/16" (21 mm)