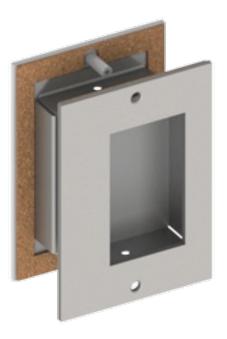

## **Product Information**

Certification: - Meets ANSI A156.6 for J403 pulls

Security Flush Pull Set

## **Product Specifications**

| Face:           | - 3-1/2" x 5" (89 mm x 127 mm)                                                   |
|-----------------|----------------------------------------------------------------------------------|
| Opening:        | - 1-3/4" x 3-1/16" (45 mm x 78 mm)                                               |
| Projection:     | - 3/16" (5 mm)                                                                   |
| Cup clearance:  | - 3/4" (19 mm)                                                                   |
| Fasteners:      | - (2) 6 - 32 x 1-1/2" FPHMS (Security Torx); Security Pull Mounted to a 15P Pull |
| Finishes:       | - US32D                                                                          |
| Door thickness: | - 1-3/4" (45 mm) - standard                                                      |
| Materials:      | - Stainless steel                                                                |