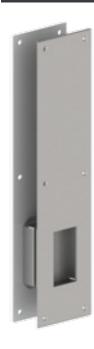

25P

Note: - Consists of a 15 pull cup welded to a 100T push plate (mounted in BTB fashion)

Security Finger Push/Pull Set

**Product Information** 

## **Product Specifications**

- 4" x 16" (102 mm x 406 mm) Face:

Projection: - 1/8" (3 mm)

- 1-3/4" x 3-1/16" (44 mm x 78 mm) Opening:

**Cup clearance:** - 13/16" (21 mm)

Material: - Stainless Steel

Finish: - US32D

Fasteners: - Six (6) 8-32 x 3/4" FPHMS (Security Torx) with sex nuts and bolts

Certification: - Meets ANSI A156.6 for combination J301 push plate and J403 flush pull