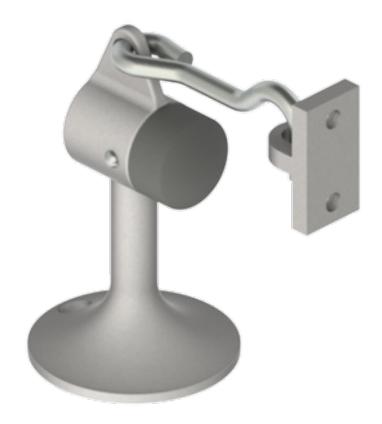

## 268F

## **Product Information**

Certifications: - 2-1/2" (64 mm) max door to floor clearance - Heavy duty - for use in high traffic areas - For use on concrete floors

- Manual holder ideal for interior and exterior

applications

- Unit functions as a stop, but can serve as a "Hold

Open" when hook is manually engaged

Cast Floor Stop and Holder

## **Product Specifications**

Certifications: - Meets ANSI A156.16 for L01371

**Base Diameter:** - 2-1/4" (57 mm)

**Overall Height:** - 3-19/32" (91 mm)

- 25/32" x 1-1/2" (20 mm x 38 mm) Keeper:

Material: - Cast brass with black rubber bumper

Finishes: - US3, US10, US10B, US15, US15A, US19, US26, US26D

- Three (3) #10 x 1" OPHWS, one (1) plastic anchor, one (1) 5/16-18 lead anchor, and one (1) 5/16-18 x 2-1/2" threaded stud Fasteners: