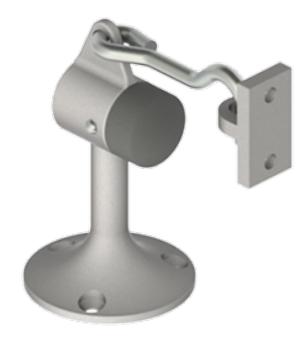

Cast Floor Stop and Holder

## **Product Specifications**

Certifications: - Meets ANSI A156.16 for L01361

**Base Diameter:** - 2-1/4" (57 mm)

**Overall Height:** - 3-19/32" (91 mm)

Keeper: - 25/32" x 1-1/2" (20 mm x 38 mm)

Material: - Cast brass with black rubber bumper