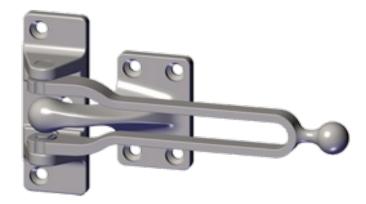

## **Product Information**

Note: - Includes door guard protective plate 274B
- Permits door to be slightly opened to allow viewing
- Hinged bar allows the door guard to be positioned 180 degrees away from the door when not in use
- 3/32" shims available, see 274C

Door Guard

## **Product Specifications**

**Arm Bracket Base:** - 15/16" x 2-5/8" (24mm x 66.5mm)

-1-1/16" x 1-5/8" (27mm x 41mm) Hook Base:

Arm Length: - 4-1/2" (114 mm)

Material: - Cast Brass

- US3, US4, US10, US10B, US15, US26, US26D Finishes: