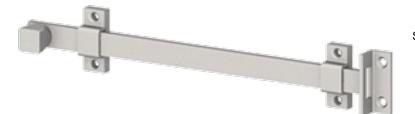

## **Product Specifications**

| Certifications:     | - Meets ANSI 156.16 for L04161 or L84161                                 |
|---------------------|--------------------------------------------------------------------------|
| Length:             | - 12" (305 mm)                                                           |
| Bolt Size:          | - 1/4" x 3/4" (6 mm x 19 mm)                                             |
| Bolt Throw:         | - 1" (25 mm)                                                             |
| Material:           | - Steel                                                                  |
| Finishes:           | - US3, US10, US10B, US26D                                                |
| Fasteners:          | - Eight (8) #10-24 x 1" FPHMS<br>- Eight (8) #10 x 1-1/4" undercut FPHWS |
| Overall projection: | - 1-3/8" (35 mm)                                                         |
| Overall width:      | - 2-1/2" (52 mm)                                                         |
| Bar:                | - 3/4" x 1/4" (19 mm x 6 mm) thick                                       |

## **Product Information**

Notes: - Mortise bottom strike and universal top strike included - Strong tension springs prevent creep - UL listed for use on inactive leaf of a pair of 3-HR labeled fire doors