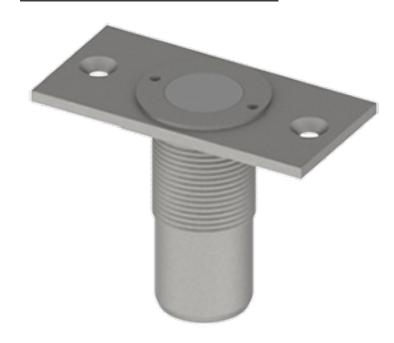

Dust Proof Strike

## **Product Specifications**

| Certifications:         | - Meets ANSI 156.16 for L04021                                       |
|-------------------------|----------------------------------------------------------------------|
| Face Plate:             | - 1-7/16" x 2-29/32" x 1/8" depth (37 mm x 74 mm x 3 mm)             |
| Diameter Barrel:        | - 1" (25 mm)                                                         |
| Inner/Plunger Diameter: | - 3/4" (19 mm)                                                       |
| Depth:                  | - 2-3/16" (56 mm)                                                    |
| Material:               | - Brass                                                              |
| Finishes:               | - US3, US4, US9, US10, US10B, US15, US15A, US19, US26, US26D         |
| Fasteners:              | - Two (2) #8 x 1" FPHWS, two (2) plastic anchors, and spanner wrench |
|                         |                                                                      |