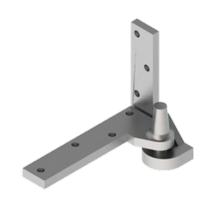

## **Ball and Thrust Bearing**

- Heavy Weight - Bottom

### Recommendations for use:

- For doors up to and including 3'0" x 8'0" (91 x 244 cm) weighing maximum of 350 pounds, apply all three pivots #495, #496, #497
- For doors over 3'6" (107 cm) up to 4'0" (122 cm) in width, add one additional intermediate pivot #496  $\,$
- For each additional 12" (305 mm) in door height over 8'0" (244 cm) add one intermediate pivot #496  $\,$

#### DESCRIPTION:

- ANSI C07131
- Bottom
- Two knuckle
- 3/4" (19 mm) offset

#### MATERIAL:

- Forged Bronze