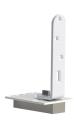

## 511

Camtrol Double Acting - Hospital Set -Rescue Hardware - Mortise Application in Masonry Floors - Head and Floor Pivots

## Description:

- ANSI A5702
- Includes head and floor pivots only use with door release #610
- For use with square edge doors on hinge side
- Wood or metal doors up to 135 lbs
- Doors not over 3' 6" x 7' (1067 mm x 2134 mm)
- Wood or metal frames