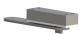

## 511

Camtrol Double Acting - Hospital Set -Rescue Hardware - Mortise Application in Masonry Floors - Head and Floor Pivots

## Description:

- ANSI A5702
- Includes head and floor pivots only use with door release #610
- For use with square edge doors on hinge side
- Wood or metal doors up to 135 lbs
- Doors not over 3' 6" x 7' (1067 mm x 2134 mm)
- Wood or metal frames