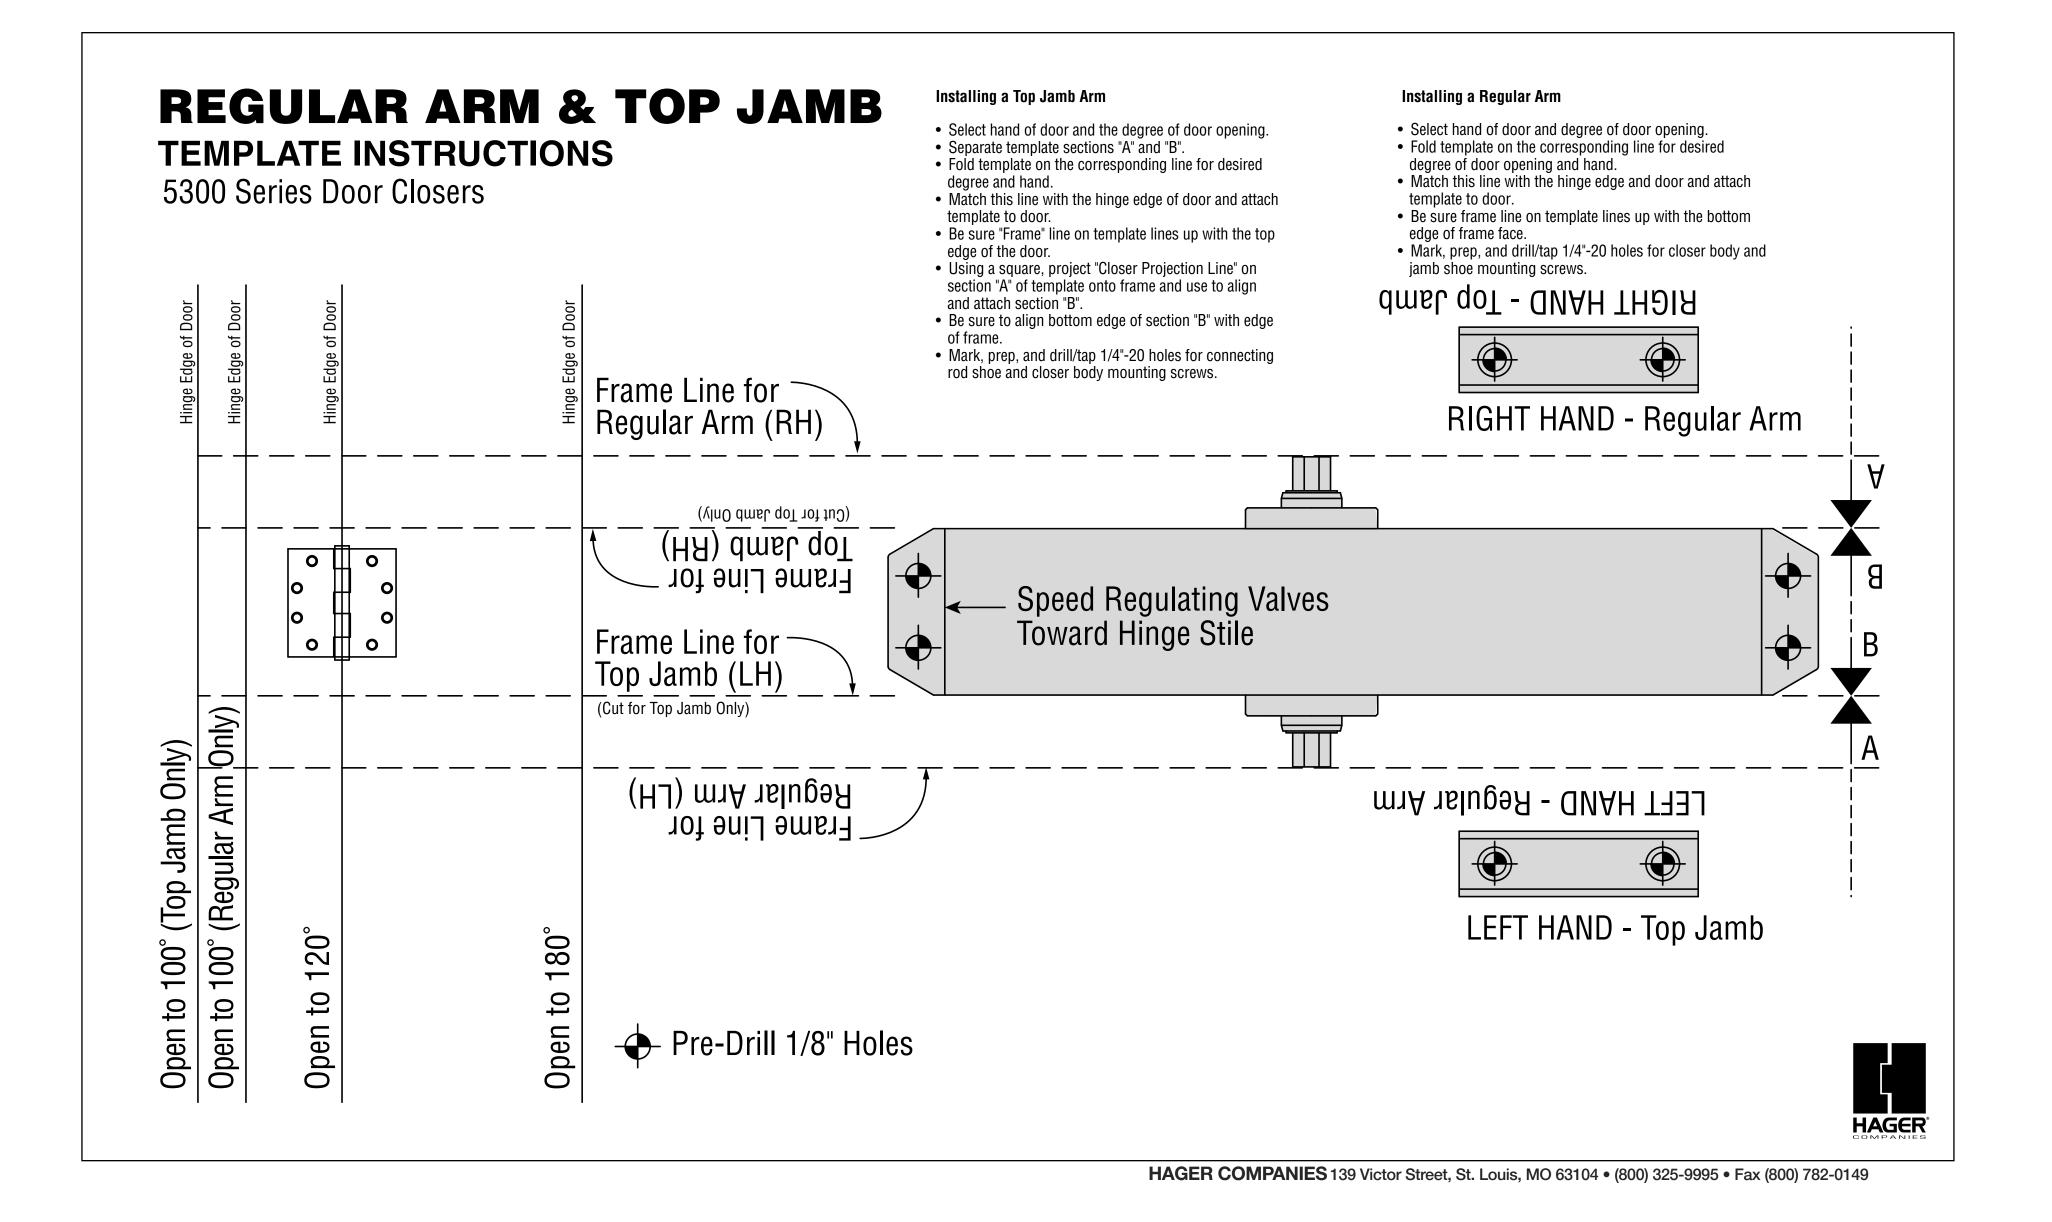

PARALLEL ARM Installing a Parallel Arm Select hand of door and degree of door opening.Fold template on the corresponding line for desired **TEMPLATE INSTRUCTIONS** 5300 Series Door Closers Fold Along Fold or cut upper corner illustrated on template and align template with the hinge edge of door.
At the "Frame Stop Line" fold toward you and attach This Line (Left Hand) Mark, prep, and drill/tap 1/4"-20 holes for closer body and parallel arm bracket mounting screws. Align This Edge with-Bottom Surface of Frame Stop (Left Hand) Speed Regulating Valves **Toward Lock Stile** Open beyond 130 $^\circ$ 100° Open to 130° (Right Hand) Open to Bottom Surface of Frame Stop Atiw agb3 sidT ngilA-(Right Hand) ∸9ni∆ ≳idT gnolA blo7

Pre-Drill 1/8" Holes

**HAGER**