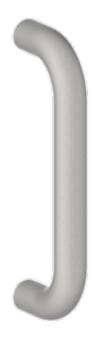

## **Product Information**

Note: - Not suitable for BTB mounting

Round Wrought Door Pull

## **Product Specifications**

- 5/8" (16 mm) Base:

Projection: - 2-1/8" (54 mm)

- 1-1/2" (38 mm) Clearance:

Materials: - Aluminum, brass, bronze, stainless steel

Finishes: - US3, US4, US10, US10B, US26, US26D, US28, US32, US32D