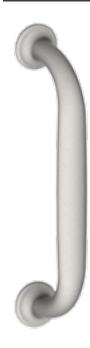

## **Product Information**

Note: - Not suitable for BTB mounting

Cast Pull

## **Product Specifications**

**Base:** - 1" (25 mm)

**Projection:** - 1-7/8" (48 mm)

**Clearance:** - 1-3/8" (35 mm)

Materials: - Aluminum, Brass, Bronze, Stainless Steel

**CTC Length:** - 5 1/2" (140 mm)

Finishes: - US3, US4, US10, US10B, US26, US26D, US28, US32D

Fasteners: - Two (2) 1/4" - 20 thru bolts with finish washers

Options: - May be combined with a plate to make a pull plate

**O/AHeight:** - 6-1/2" (165 mm)

Door Thickness: - 1-3/4" standard

Certification: - Meets ANSI A156.6 for J401 Pulls

## **Product Size Options**

Item # CTC Length (inches) CTC Length (mm) Fasteners with Finish Washers

6N 5-1/2 140 1/4" x 20 Thru-bolts