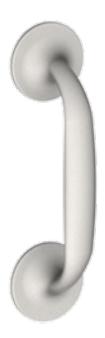

## **Product Information**

Note: - Not suitable for BTB mounting

Cast Pull

## **Product Specifications**

| Base:           | - 2" (51 mm)                                        |
|-----------------|-----------------------------------------------------|
| Projection:     | - 1-7/8" (48 mm)                                    |
| Clearance:      | - 1-3/8" (35 mm)                                    |
| Materials:      | - Aluminum, Brass, Bronze                           |
| CTC Length:     | - 5 1/2" (140 mm)                                   |
| Finishes:       | - US3, US4, US10, US10B, US26, US26D, US28          |
| Fasteners:      | - Two (2) 1/4" - 20 thru bolts with finish washers  |
| Options:        | - May be combined with a plate to make a pull plate |
| O/AHeight:      | - 7-1/2" (190 mm)                                   |
| Door Thickness: | - 1-3/4" standard                                   |
| Certification:  | - Meets ANSI A156.6 for J401 Pulls                  |