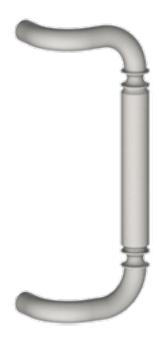

## **Product Information**

Note: - Offset Pull - Aluminum, Brass, Bronze, Stainless Steel

Offset Pull

## **Product Specifications**

| Pull diameter: | - 1" (25 mm)                                       |
|----------------|----------------------------------------------------|
| Projection:    | - 3" (76 mm)                                       |
| CTC Lengths:   | - 12" (305 mm), 16" (406 mm), 18" (457 mm)         |
| Materials:     | - Aluminum, brass, bronze, stainless steel         |
| Finishes:      | - US3, US4, US10B, US15A, US26, US26D, US28, US32D |
| Fasteners:     | - Two (2) 3/8-16 FPHMS with finish washers         |
| Options:       | - May be ordered BTB; Specify 934B.                |
| Projection:    | - 3" (76 mm)                                       |
| Clearance:     | - 1-5/8" (41 mm)                                   |
| Base diameter: | - 3/4" (19 mm)                                     |