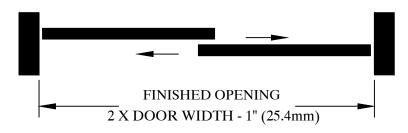

# 1. Prepare Finished Opening



### 2. Install Track & Rollers

Fascia track should be installed with no gap. Rollers must be inserted before track is mounted.

#### 3. Mount Door Plates



Note: Plates may be off center. See chart on back.

## 4. Hang and Adjust Door:

Attach door to rollers, Swing hanger into place.

Turn adjusting bolt for height and plumb adjustments.

5. Install Door Guide, Stops and Pulls.



Two Door Installation with Door Stop



8493-HQR FRONT 8/10

# 1. Prepare Finished Opening



#### 2. Install Track & Rollers

Fascia track should be installed with no gap. Rollers must be inserted before track is mounted.

#### 3. Mount Door Plates



Note: Plates may be off center. See chart on back.

## 4. Hang and Adjust Door:

Attach door to rollers, Swing hanger into place.

Turn adjusting bolt for height and plumb adjustments.

### 5. Install Door Guide, Stops and Pulls.



(314) 772-4400

Two Door Installation with Door Stop



8493-HQR FRONT 8/10





FLOOR CLEARANCE: Allow 1/2" (12.7mm) between door and finished floor.

FLOOR CLEARANCE: Allow 1/2" (12.7mm) between door and finished floor.