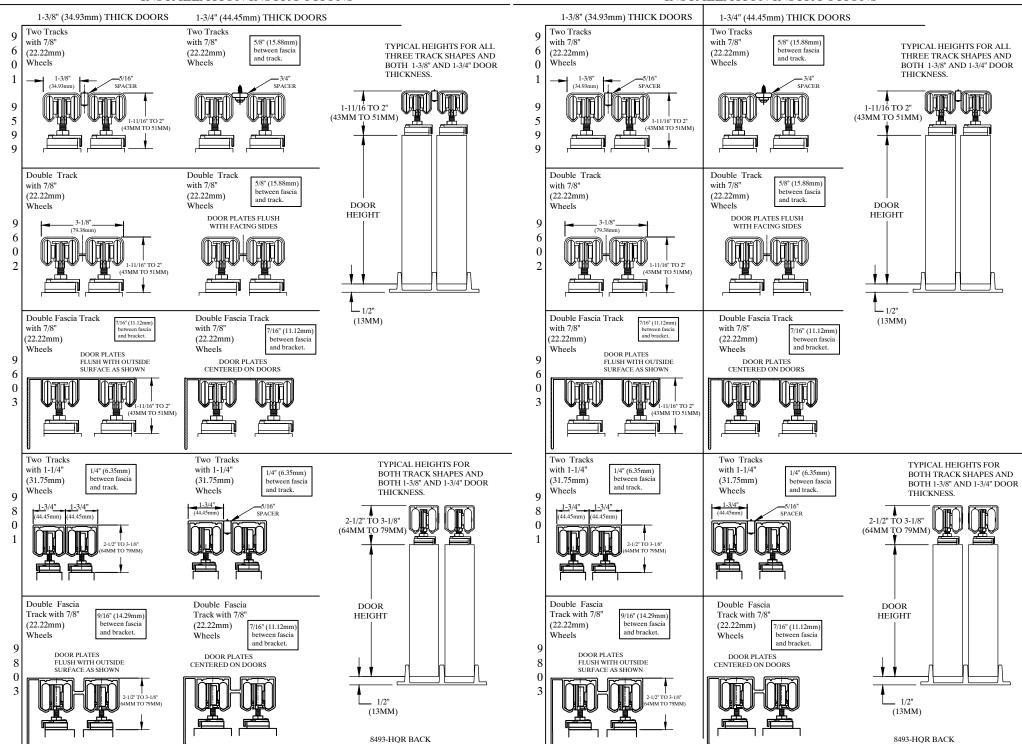

es



Note: Plates may be off center. See chart on back.

## 4. Hang and Adjust Door:

Attach door to rollers, Swing hanger into place.

Turn adjusting bolt for height and plumb adjustments.

5. Install Door Guide, Stops and Pulls.



Two Door Installation with Door Stop



8493-HQR FRONT 8/10

# 1. Prepare Finished Opening



#### 2. Install Track & Rollers

Fascia track should be installed with no gap. Rollers must be inserted before track is mounted.

#### 3. Mount Door Plates



Note: Plates may be off center. See chart on back.

## 4. Hang and Adjust Door:

Attach door to rollers, Swing hanger into place.

Turn adjusting bolt for height and plumb adjustments.

### 5. Install Door Guide, Stops and Pulls.



(314) 772-4400

Two Door Installation with Door Stop



8493-HQR FRONT 8/10





FLOOR CLEARANCE: Allow 1/2" (12.7mm) between door and finished floor.

FLOOR CLEARANCE: Allow 1/2" (12.7mm) between door and finished floor.