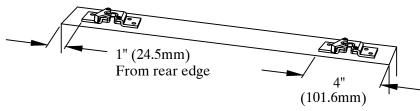

# 1. Prepare Finished Opening



### 2. Install Track & Rollers

Fascia track should be installed with no gap. Rollers must be inserted before track is mounted.

#### 3. Mount Door Plates



Note: Plates may be off center. See chart on back.

## 4. Hang and Adjust Door:

Attach door to rollers, Swing hanger into place.

Turn adjusting bolt for height and plumb adjustments.

5. Install Door Guide, Stops and Pulls.



Two Door Installation with Door Stop



8493-HQR FRONT 8/10

# 1. Prepare Finished Opening



#### 2. Install Track & Rollers

Fascia track should be installed with no gap. Rollers must be inserted before track is mounted.

#### 3. Mount Door Plates



Note: Plates may be off center. See chart on back.

## 4. Hang and Adjust Door:

Attach door to rollers, Swing hanger into place.

Turn adjusting bolt for height and plumb adjustments.

### 5. Install Door Guide, Stops and Pulls.



(314) 772-4400

Two Door Installation with Door Stop



8493-HQR FRONT 8/10





FL