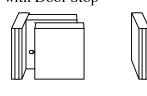

## 4. Hang and Adjust Door:

Attach door to rollers, Swing hanger into place.

Turn adjusting bolt for height and plumb adjustments.

5. Install Door Guide, Stops and Pulls.

Two Door Installation with Door Stop

### 5. Install Door Guide, Stops and Pulls.

(314) 772-4400

Two Door Installation with Door Stop

8493-HQR FRONT 8/10

FLOOR CLEARANCE: Allow 1/2" (12.7mm) between door and finished floor.

FLOOR CLEARANCE: Allow 1/2" (12.7mm) between door and finished floor.