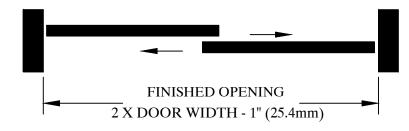

# 1. Prepare Finished Opening



### 2. Install Track & Rollers

Fascia track should be installed with no gap. Rollers must be inserted before track is mounted.

#### 3. Mount Door Plates



Note: Plates may be off center. See chart on back.

## 4. Hang and Adjust Door:

Attach door to rollers, Swing hanger into place.

Turn adjusting bolt for height and plumb adjustments.

5. Install Door Guide, Stops and Pulls.



Two Door Installation with Door Stop



8493-HQR FRONT 8/10

# 1. Prepare Finished Opening



#### 2. Install Track & Rollers

Fascia track should be installed with no gap. Rollers must be inserted before track is mounted.

#### 3. Mount Door Plates



Note: Plates may be off center. See chart on back.

## 4. Hang and Adjust Door:

Attach door to rollers, Swing hanger into place.

Turn adjusting bolt for hei