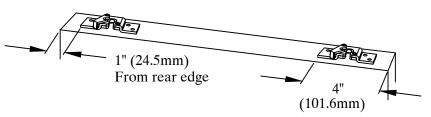

# 1. Prepare Finished Opening



### 2. Install Track & Rollers

Fascia track should be installed with no gap. Rollers must be inserted before track is mounted.

#### 3. Mount Door Plates



Note: Plates may be off center. See chart on back.

## 4. Hang and Adjust Door:

Attach door to rollers, Swing hanger into place.

Turn adjusting bolt for height and plumb adjustments.

5. Install Door Guide, Stops and Pulls.



Two Door Installation with Door Stop



8493-HQR FRONT 8/10

# 1. Prepare Finished Opening



#### 2. Install Track & Rollers

Fascia track should be installed with no gap. Rollers must be inserted before track is mounted.

#### 3. Mount Door Plates



Note: Plates may be off center. See chart on back.

## 4. Hang and Adjust Door:

Attach door to rollers, Swing hanger into place.

Turn adjusting bolt for height and plumb adjustments.

### 5. Install Door Guide, Stops and Pulls.



(314) 772-4400

Two Door Installation with Door Stop



8493-HQR FRONT 8/10





FLOOR CLEARANCE: Allow 1/2" (12.7mm) between door and finished floor.

FLOOR CLEARANCE: Allow 1/2" (12.7mm) between door and finished floor.