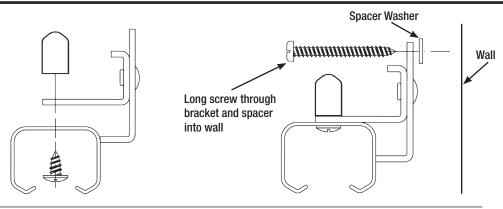

## A. Side Wall Bracket Assembly B. #10 x 3/8" Tapping Screw C. White Rubber End Cap D. 3/4" Spacer Washer E. #10 x 1-1/2" Tapping Screw 1 C. White Rubber End Cap

Door Weights up to 100 lbs. (9601/9599 Track): If the door weight is less than 100 lbs., secure side wall mount brackets to wood header and studs on 16" centers with no more than 8" unsupported track at the track ends.

Door Weights from 100 to 150 lbs. (9821 Track): If the door weight is greater than 100 lbs., and not more than 150 lbs., secure side wall mount brackets to wood header and studs on 16" centers as well as at both ends of the track.

## **Minimum Number of Sidewall Bracket Assemblies per Track Length:**

4' = 3 • 5' - 4 • 6' = 5 • 8' = 6 • 12' = 10

- 1. Determine the point on the wall where the end of the track will fall. Find the nearest stud. If greater than 8" from the end of the track, or if the door weight exceeds 100 lbs., install blocking secured to wall structure to support the end of the track within 8" of the nearest stud. Layout the stud position on the track and mark each successive stud location.
- 2. If holes are not present in the track at the locations marked, additional 13/64" holes must be drilled through the top of the track on center at the stud locations.
- **3.** Thread the supplied #10 x 3/8" screws into the side wall mount brackets through the track holes. Hand tighten only to snug so that the head of the screw is tight against the track and the bracket above is tight against the track.
- 4. Place white rubber end caps over protruding screw points.
- **5.** Placing the spacer washer between the side wall bracket and the wall, attach track to wall using #10 x 1-1/2" screws through the bracket and washer per the above fastening instructions. It is critical that the track be installed level or the door will not stay in position and roll freely.