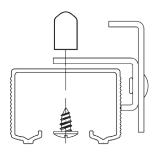

## A. Side Wall Bracket Assembly B. #10 x 3/8" Tapping Screw C. White Rubber End Cap D. 3/4" Spacer Washer E. #10 x 1-1/2" Tapping Screw 1 C. White Rubber End Cap

Door Weights up to 100 lbs. (9601/9599 Track): If the door weight is less than 100 lbs., secure side wall mount brackets to wood header and studs on 16" centers with no more than 8" unsupported track at the track ends.

## **Minimum Number of Sidewall Bracket Assemblies per Track Length:**

4' = 3 • 5' - 4 • 6' = 5 • 8' = 6 • 12' = 10

- 1. Determine the point on the wall where the end of the track will fall. Find the nearest stud. If greater than 8" from the end of the track, or if the door weight exceeds 100 lbs., install blocking secured to wall structure to support the end of the track within 8" of the nearest stud. Layout the stud position on the track and mark each successive stud location.
- 2. If holes are not present in the track at the locations marked, additional 13/64" holes must be drilled through the top of the track on center at the stud locations.
- **3.** Thread the supplied #10 x 3/8" screws into the side wall mount brackets through the track holes. Hand tighten only to snug so that the head of the screw is tight against the track and the bracket above is tight against the track.
- 4. Place white rubber end caps over protruding screw points.
- **5.** Placing the spacer washer between the side wall bracket and the wall, attach track to wall using #10 x 1-1/2" screws through the bracket and washer per the above fastening instructions. It is critical that the track be installed level or the door will not stay in position and roll freely.