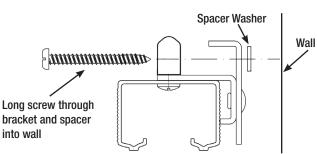

## **Minimum Number of Sidewall Bracket Assemblies per Track Length:**

4' = 3 • 5' - 4 • 6' = 5 • 8' = 6 • 12' = 10

- 1. Determine the point on the wall where the end of the track will fall. Find the nearest stud. If greater than 8" from the end of the track, or if the door weight exceeds 100 lbs., install blocking secured to wall structure to support the end of the track within 8" of the nearest stud. Layout the stud position on the track and mark each successive stud location.
- 2. If holes are not present in the track at the locations marked, additional 13/64" holes must be drilled through the top of the track on center at the stud locations.
- **3.** Thread the supplied #10 x 3/8" screws into the side wall mount brackets through the track holes. Hand tighten only to snug so that the head of the screw is tight against the track and the bracket above is tight against the track.
- 4. Place white rubber end caps over protruding screw points.
- **5.** Placing the spacer washer between the side wall bracket and the wall, attach track to wall using #10 x 1-1/2" screws through the bracket and washer per the above fastening instructions. It is critical that the track be installed level or the door will not stay in position and roll freely.