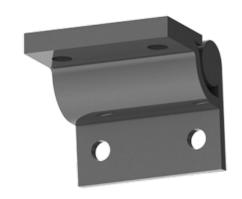

# 992

Full Surface Heavy Weight Prison Pass Through Hinge with Stop

### DESCRIPTION:

- ANSI A8383
- Three knuckle
- Plain bearing
- Welded pin

- Prime Painted Torx button head bolt 2 hinges will support 150 lbs.

- For use on small doors, access doors, and observation shutters

# **PRODUCT SIZE OPTIONS**

| HINGE SIZE<br>(INCHES) | HINGE<br>SIZE<br>(MM) | DIAMETER<br>(INCHES) | DIAMETER<br>(MM) | GAUGE<br>OF METAL | HOLE<br>COUNT | SCREW SIZE<br>(MACHINE) |
|------------------------|-----------------------|----------------------|------------------|-------------------|---------------|-------------------------|
| 3 x 4                  | 78 x 102              | .437                 | 11               | 0.203             | 4             | 1" x #16-3/8<br>Torx    |