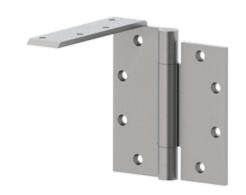

# AB7505

Three Knuckle - Concealed Anti-Friction Bearing - Heavy Weight

#### DESCRIPTION:

- ANSI A8511
  One anchor leaf (frame)
  Non-removable pin standard with flush pin and plug
  Handed (Specify when ordering)
  For use on heavy weight doors receiving high frequency use

#### MATERIAL:

- Steel with Steel pin

### **PRODUCT SIZE OPTIONS**

| HINGE SIZE | HINGE SIZE | GAUGE OF | HOLE  | SCREW SIZE  | SCREW SIZE |
|------------|------------|----------|-------|-------------|------------|
| (INCHES)   | (MM)       | METAL    | COUNT | (MACHINE)   | (WOOD)     |
| 5 x 4 1/2  | 127 x 114  | 0.190    | 12    | 1/2 x 12-24 | 1 1/4 x 12 |