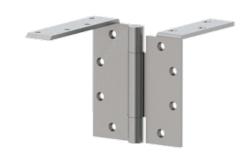

# AB7507

Three Knuckle - Concealed Anti-Friction Bearing - Heavy Weight

#### DESCRIPTION:

- For square edge doors
- ANSI A8511
- Two anchor leaves
- Non-removable pin standard with flush pin and plug
- Handed (Specify when ordering)
- For use on heavy weight doors receiving high frequency use

#### MATERIAL:

- Steel with Steel pin

## **PRODUCT SIZE OPTIONS**

| HINGE SIZE | HINGE SIZE | GAUGE OF | HOLE  | SCREW SIZE  | SCREW SIZE |
|------------|------------|----------|-------|-------------|------------|
| (INCHES)   | (MM)       | METAL    | COUNT | (MACHINE)   | (WOOD)     |
| 5 x 4 1/2  | 127 x 114  | 0.190    | 15    | 1/2 × 12-24 | 1 1/4 x 12 |