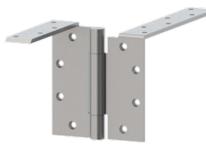

# AB7508

Three Knuckle - Concealed Anti-Friction Bearing - Heavy Weight

#### DESCRIPTION:

- For beveled edge doors
- ANSI A8511
- Two anchor leaves
- Non-removable pin standard with flush pin and plug
  Handed (Specify when ordering)
- For use on heavy weight doors receiving high frequency use

# **PRODUCT SIZE OPTIONS**

| HINGE SIZE | HINGE SIZE | GAUGE OF | HOLE  | SCREW SIZE  | SCREW SIZE |
|------------|------------|----------|-------|-------------|------------|
| (INCHES)   | (MM)       | METAL    | COUNT | (MACHINE)   | (WOOD)     |
| 5 x 4 1/2  | 127 x 114  | 0.190    | 12    | 1/2 x 12-24 | 1 1/4 x 12 |