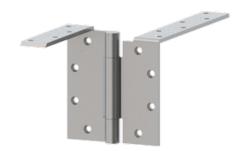

# AB8506

Three Knuckle - Concealed Anti-Friction Bearing - Heavy Weight

## DESCRIPTION:

- For square edge doors
- ANSI A2511
- Two anchor leaves
- Non-removable pin standard with flush pin and plug
  Handed (Specify when ordering)
- For use on heavy weight doors receiving high frequency use

## MATERIAL:

- Brass with Stainless Steel pin
- Stainless Steel with Stainless Steel pin

#### FINISHES:

- US10, US10B, US26D, US32D

# **PRODUCT SIZE OPTIONS**

| HINGE SIZE | HINGE SIZE | GAUGE OF | HOLE  | SCREW SIZE  | SCREW SIZE |
|------------|------------|----------|-------|-------------|------------|
| (INCHES)   | (MM)       | METAL    | COUNT | (MACHINE)   | (WOOD)     |
| 5 x 4 1/2  | 127 x 114  | 0.190    | 18    | 1/2 x 12-24 | 11/4 x 12  |