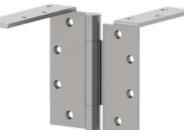

# AB8509

Three Knuckle - Concealed Anti-Friction Bearing - Heavy Weight

### Note:

- Must be used with one pair of heavy weight full mortise hinges (AB750 or AB850 - sold separately)

#### DESCRIPTION:

- For beveled edge doors
- Brass ANSI A2511 - Stainless Steel ANSI A5511
- Stainless Steel ANSI A55 - Two anchor leaves
- Non-removable pin standard with flush pin and plug
- Handed (Specify when ordering)
- For use on heavy weight doors receiving high frequency use and when concealed door closer is used