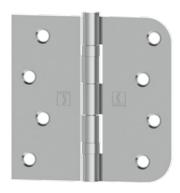

# **BB1816**

Five Knuckle **Ball Bearing Hinge** 

## Application:

- ANSI A8134
- Assembled right hand
- Square by 5/8in" (6 mm) radius
- Removable pin

## **PRODUCT SIZE OPTIONS**

| HINGE SIZE | HINGE SIZE | HOLE  | GAUGE OF | PIN      | SCREW SIZE     |
|------------|------------|-------|----------|----------|----------------|
| (INCHES)   | (MM)       | COUNT | METAL    | DIAMETER | (WOOD)         |
| 4 x 4      | 102 x 102  | 8     | .085     | .234     | #9 phillips FH |