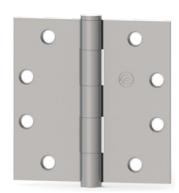

# EC1101

Five Knuckle Plain Bearing Standard Weight

## Application:

- ANSI A5133
- With door closer use ball bearing hinge
- Non-rising removable pin with button tip and plug
- With door closer use ball bearing hinge
- For use on medium weight doors or doors requiring medium frequency service

#### MATERIAL:

- Stainless Steel with Stainless Steel pin

#### FINISHES:

- US15, US26, US32D

## **PRODUCT SIZE OPTIONS**

| HINGE SIZE<br>(INCHES) | HINGE SIZE<br>(MM) | GAUGE OF<br>METAL | HOLE<br>COUNT | SCREW SIZE<br>(MACHINE) | SCREW SIZE<br>(WOOD) |
|------------------------|--------------------|-------------------|---------------|-------------------------|----------------------|
| 4-1/2 × 4              | 114 x 102          | 0.134             | 8             | 1/2" x 12-24            | 1 1/4" x 12          |
| 4-1/2 x 4-1/2          | 114 x 114          | 0.134             | 8             | 1/2" x 12-24            | 1-1/4" x 12          |