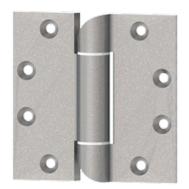

# **IHTHB953**

Three Knuckle - Full Mortise -Concealed Bearings - Heavy Weight

### DESCRIPTION:

- ANSI A5111
- Three Knuckle
- Two concealed, maintenance-free bearings
- Investment cast
- Security torx screws
- Welded, Anti-ligature, Hospital tip and reverse security stud are standard
  Additional options include electric monitor (EMN), electric through wire (ETW), and electric through wire and monitor (ETM)

### MATERIAL:

- Stainless Steel with Stainless Steel pin

#### FINISHES:

- US32D

## **PRODUCT SIZE OPTIONS**

| HINGE SIZE    | SIZE      | DIAMETER | DIAMETER | GAUGE    | HOLE  | SCREW SIZE |
|---------------|-----------|----------|----------|----------|-------|------------|
| (INCHES)      | (MM)      | (INCHES) | (MM)     | OF METAL | COUNT | (MACHINE)  |
| 4 1/2 x 4 1/2 | 114 x 114 | .370     | 9        | 0.187    | 8     |            |