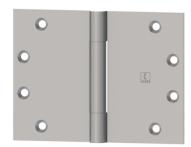

## **WTAB750**

Wide Throw, Full Mortise, Heavy Weight, Concealed Anti-Friction Bearing

## **Applications**

For use on heavy weight doors or doors requiring high frequency service.