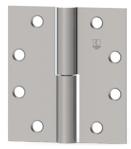

## **AB920**

Full Mortise, Concealed, Anti-Friction Bearing, Standard Weight

## **Applications**

For use with medium weight doors or doors requiring medium frequency service.

See Sizing Chart Options

Knuckles:

2

Material:

Steel With Steel Pin

Notes:

With door closer, use anti-friction or ball bearing hinge.

Handed (specify when ordering).