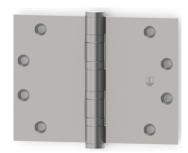

## **WTBB1168**

Full Mortise, Wide Throw, Ball Bearing, Heavy Weight

## **Applications**

For use on heavy weight doors or doors requiring high frequency service.

Non-rising removable pin with button tip and plug. Four ball bearings.

Deami

Finishes: LS

LS USP

US3

US10

US10A

US10B

US26 US26D

Gauge:

See Sizing Chart Options

H Height:

See Sizing Chart Options

Hole Count:

Knuckles:

5

Material:

Steel with Steel Pin

H Width:

See Sizing Chart Options