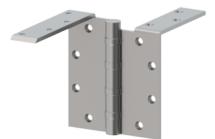

## BB1195 5 Knuckle

Full Mortise, 5-Knuckle, Ball Bearing, Heavy Weight

## Applications

For use on heavy weight doors receiving high frequency use and when concealed door closer is used. For square edge doors.

ALCONN

## PRODUCT SPECIFICATIONS

Box Quantity: 1

Case Quantity: 10

Certifications: ANSI A2511 (Brass), ANSI A5511 (Stainless Steel)

Fastener Size - Machine: 1/2" x 12-24"

Fastener Size - Wood: 1-1/4" x 12"

Features: Four ball bearings. Two anchor leaves. Non-removable pin standard with button tip and plug.