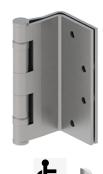

## BB1361 5 Knuckle

BB1361 Full Mortise, 5-Knuckle, Ball Bearing, Swing Clear, Standard Weight

## **Applications**

For use in hospitals or other institutional type buildings. For beveled edge doors.

## PRODUCT SPECIFICATIONS

Box Quantity: 3

Case Quantity: 36

Certifications: ANSI A5122

Fastener Size - Machine: 1/2" x 12-24" FH

Fastener Size - Wood: 1 1/4" x 12" FH

Features: Two ball bearings. Non-rising removable pin with button tip and plug.

Finishes: US32D

Gauge: See Sizing Chart Options

H Height: See Sizing Chart Options

Hole Count:

Knuckles: 5

Material: Stainless Steel with Stainless Steel Pin

Notes:

When opened 90°, door projects 3/32" (2 mm) past stop of jamb. Reversible. Assembled RH - reversible to LH.