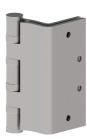

## BB1362 5 Knuckle

## BB1362

Full Mortise, Ball Bearing, Swing Clear, Heavy Weight

## **Applications**

For use in hospitals or other institutional type buildings. For square edge doors.

Box Quantity:

3

Case Quantity:

24

Certifications:

**ANSI A5121** 

Fastener Size - Machine:

1/2" x 12-24" FH

Fastener Size - Wood:

1 1/4" x 12" FH

Features:

Four ball bearings. Non-rising removable pin with button tip and

plug.

Finishes: US32D

Gauge:

See Sizing Chart Options

H Height:

See Sizing Chart Options

Hole Count:

Knuckles:

5

Material:

Stainless Steel with Stainless Steel Pin

Notes

When opened 90°, door projects 11/64" (4 mm) past stop of jamb.

Reversible.

Assembled RH - reversible to LH.

H Width:

See Sizing Chart Options