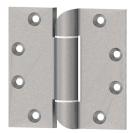

## IHTHB953 - 3 Knuckle

Full Mortise, Concealed Bearings, Heavy Weight

## **Applications**

For use on heavy weight doors ranging from 250-600 lbs.

Hole Count:

Knuckles:

3

Material:

Stainless Steel with Stainless Steel Pin

Notes

Two concealed, maintenance-free bearings.

Investment cast.

Security torx fasteners

Welded, Anti-ligature, Hospital tip and reverse security stud are

standard.

H Width:

See Sizing Chart Options