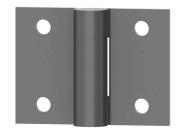

## 990 Full Surface HW Prison Utility Hinge

Full Surface Heavy Weight Prison Utility Hinge

## **Applications**

For use on small doors, access doors, and observation shutters.

1" x 16-3/8" TORX

Features:

Plain bearing. Welded pin. Torx button head bolt.

Finishes:

USP

Gauge:

See Sizing Chart Options

H Height

See Sizing Chart Options

Hole Count:

Knuckles:

3

Material:

Steel with Steel Pin

Maximum Door Weight:

2 hinges will support 150 lbs.